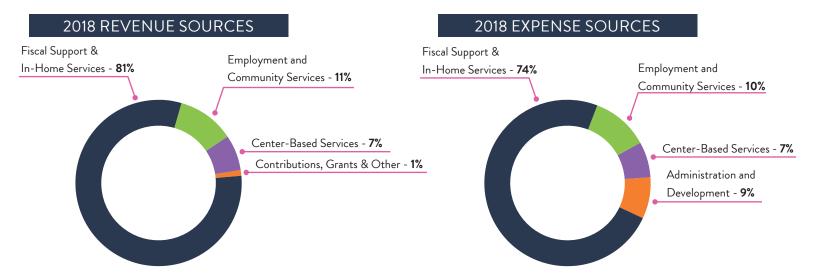

## STATEMENT OF ACTIVITIES

| Year Ended December 31            | 2018       | 2017       |
|-----------------------------------|------------|------------|
| SUPPORT AND REVENUE               |            |            |
| Fiscal Support & In-Home Services | 58,830,790 | 55,363,803 |
| Employment and Community Services | 8,058,580  | 7,835,793  |
| Center-Based Services             | 5,324,135  | 6,135,340  |
| Contributions and grants          | 1,149,595  | 978,020    |
| Other                             | (705,039)  | 1,447,560  |
| Total Support and Revenue         | 72,658,061 | 71,760,516 |
| EXPENSES                          |            |            |
| Fiscal Support & In-Home Services | 52,827,622 | 49,661,991 |
| Employment and Community Services | 7,428,713  | 7,118,123  |
| Center-Based Services             | 4,944,772  | 5,744,256  |
| Administration                    | 5,510,379  | 5,837,408  |
| Development                       | 372,392    | 292,269    |
| Total Expenses                    | 71,083,878 | 68,654,047 |
| Change in Net Assets              | 1,574,183  | 3,106,469  |
| Net Assets, Beginning of Year     | 21,684,582 | 18,578,113 |
| Net Assets, End of Year           | 23,258,765 | 21,684,582 |